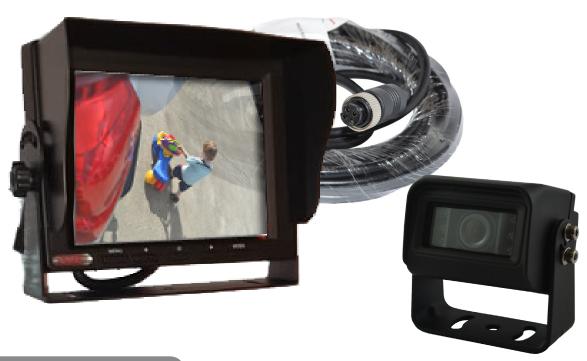

## SVS105/10EM 5.6" Monitor & 1 Cam kit

#### **Product Information**

5.6" Monitor dash mount with 2 camera inputs LCD screen - Kit comes with 1 x Square Camera with 120 degree viewing angle and 1 x 10m Cable. Kit is ready to install and featuures adjstable line marking, mirror image function and trigger wires which automatically turn the monitor on when triggered. Camera is heavy duty and will take the harsh treatments of our Australian working environments. This kit is designed for the service vehicle market and is kitted to suit the bulk installs so its simple and functional.

#### **Features**

- 5.6"LCD Monitor
- CCD Camera 420TVL
- 10m cable
- Auto on when triggered
- Dash mount
- 12-32V Monitor

### **Specifications**

| Screen Size         | 5.6"LCD                                  |
|---------------------|------------------------------------------|
| Resolution          | 640 x 480 Pixel                          |
| TV System           | Auto PAL/NTSC                            |
| Voltage             | 9-32VDC                                  |
| Interface           | Analog                                   |
| Working Temperature | -20°C ~ +65°C                            |
| Camera Image        | 1/4 Sharp CCD TVL - 120deg Viewing Angle |
| IR LED              | 16 piece 15m                             |