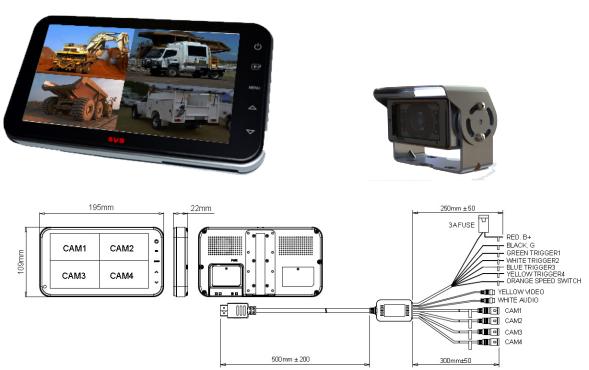

#### **Product Information**

Built tough like all our 200 Series product - this is our Slimline series 7"Quad screen monitor. Capable of Single, Split, Tripple or Quad screen images. Screen can be set as 16:9 or 4:3 and is Multivolt 10-32V with an antiglare screen to make it versitile and user friendly. Built to fit into the tighter spaces while still offering 7" screen and the full features you would expect from our 200 Series. Combined is a kit with the SVS200SC2 with 100G Impact snd 10G Vibration rating with IP69K ingress makes this a suitable camera to match up with this screen.

### **Specifications**

| Screen Size                | 7"                          |
|----------------------------|-----------------------------|
| Resolution                 | 800 x 480 Pixel             |
| TV System                  | Auto PAL/NTSC               |
| Voltage                    | 10-32VDC                    |
| Interface                  | Analog                      |
| Camera IP                  | 69K                         |
| IR LEDs                    | 12                          |
| Outer Dimensions - monitor | 195(w) x 109.5(d) x 22(h)mm |