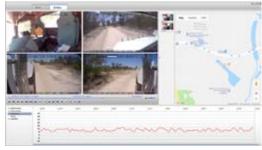

### Live login (Option)

- Real time GPS tracking on Google maps
- Real time video monitoring
- Voice monitoring (option)
- Vehicle status including alarm, speed, location, mileage, parking and ACC status,
- History playback
- Geo-fencing alarm
- Route plan
- POI
- Video playback

Multiple screen & vehicle available with Live and playback options with GPS tracking and Date, Time, Speed and location details displayed with Vehicle identification overlays. Live login gives Live alarm warning snapshot and video uploads when Event occurs so a copy of the importanat data is captured and stored off vehicle.