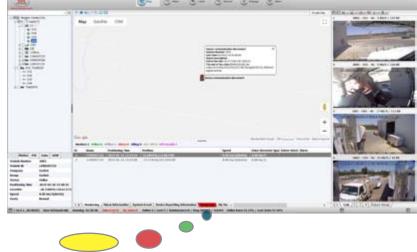

### Live login (Option)

- Real time GPS tracking on Google maps
- Real time video monitoring
- Voice monitoring (option)
- Vehicle status including alarm, speed, location, mileage, parking and ACC status,
- History playback
- Geo-fencing alarm
- Route plan
- POI
- Video playback

Multiple screen & vehicle available with Live and playback options with GPS tracking and Date, Time, Speed and location details displayed with Vehicle identification overlays. Live login gives Live alarm warning snapshot and video uploads when Event occurs so a copy of the importanat data is captured and stored off vehicle.