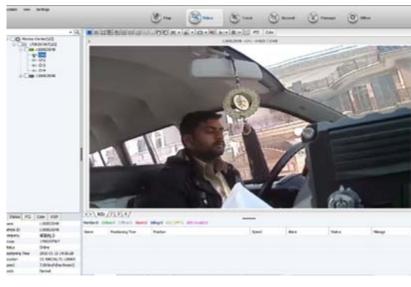

### Live login (Option)

- Real time GPS tracking on Google maps
- Real time video monitoring
- Voice monitoring (option)
- Vehicle status including alarm, speed, location, mileage, parking and ACC status,
- History playback
- Geo-fencing alarm
- Route plan
- POI
- Video playback

Multiple screen & vehicle available with Live and playback options with GPS tracking and Date, Time, Speed and location details displayed with Vehicle identification overlays. Live login gives Live alarm warning snapshot and video uploads when Event occurs so a copy of the importanat data is captured and stored off vehicle.