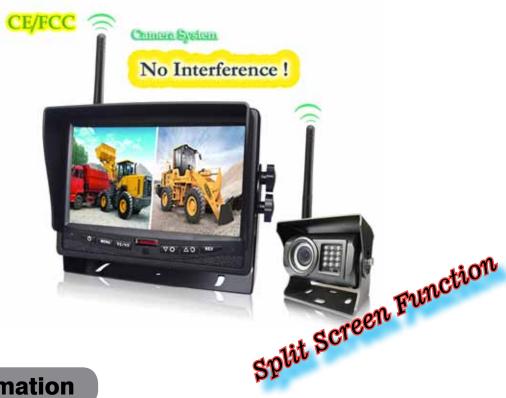

# 7" 2.4mhz Wireless 1 Camera Kit

### **Product Information**

7" Wireless Camera Kit includes 1 Camera utilising the 2.mhz wireless digital signal to remove interference is a great way to put that camera iwhere you want with the only restriction being power...and we have a rechargable battery box if required (SVSBP). Giving 100m Line of Site and with barriers this comes down to around 32m which we can provide further solutions with a variety of different aerial options available. With the facility to take 2 Camera Inputs and having a split screen option to make this a diverse and versatile wireless option.

#### **Features**

- 7"LCD Monitor
- CCD Camera 420TVL
- 2.4mhz Wireless
- 1 triggered
- Dash mount
- 10-36V Monitor Camera

## **Specifications**

| Screen Size            | 7"LCD 800 x 480        |
|------------------------|------------------------|
| Inputs                 | 2 Camera wireless ONLY |
| Response time          | 30ms                   |
| Voltage monitor/camera | 10-36VDC               |
| Camera Ingress         | IP69K                  |
| Camera Resolution      | 480TVL                 |
| Camera view            | 120deg Viewing Angle   |
| IR LED                 | 16 piece 15m           |