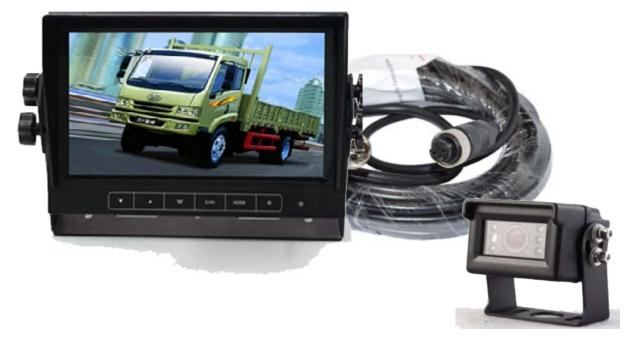

# SVS107S/10EM 7" Monitor & 1 Cam kit (oem ONLY)

### **Product Information**

7" Monitor dash mount with 4 camera inputs LCD screen - Kit comes with 1 x Square Camera with 120 degree viewing angle and 1 x 10m Cable. Kit is ready to install and featuures adjstable line marking, mirror image function and trigger wires which automatically turn the monitor on when triggered. Camera is heavy duty and will take the harsh treatments of our Australian working environments. This kit is designed for the service vehicle market and is kitted to suit the bulk installs so its simple and functional.

### **Features**

- 7"LCD Monitor
- CCD Camera 700TVL
- 10m cable
- Auto on when triggered
- Dash mount
- 12-32V Monitor

Copyright © 2016. SVS Australia All rights reserved. 02/12/2016