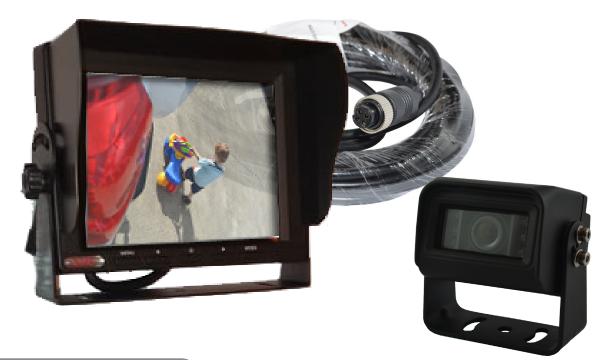

### **Product Information**

5.6" Monitor dash mount with 2 camera inputs LCD screen - Kit comes with 1 x Square Camera with 120 degree viewing angle and 1 x 10m Cable. Kit is ready to install and featuures adjstable line marking, mirror image function and trigger wires which automatically turn the monitor on when triggered. Camera is heavy duty and will take the harsh treatments of our Australian working environments. This kit is designed for the service vehicle market and is kitted to suit the bulk installs so its simple and functional.

#### **Features**

- 5.6"LCD Monitor
- CCD Camera 700TVL
- 10m cable
- Auto on when triggered
- Dash mount
- 12-32V Monitor

Copyright © 2020. SVS Australia All rights reserved. 02/08/2020

## **Specifications**

| Screen Size         | 5.6"LCD                                  |
|---------------------|------------------------------------------|
| Resolution          | 640 x 480 Pixel                          |
| TV System           | Auto PAL/NTSC                            |
| Voltage             | 9-32VDC                                  |
| Interface           | Analog                                   |
| Working Temperature | $-20^{\circ}C \sim +65^{\circ}C$         |
| Camera Image        | 1/4 Sharp CCD TVL - 120deg Viewing Angle |
| IR LED              | 16 piece 15m                             |