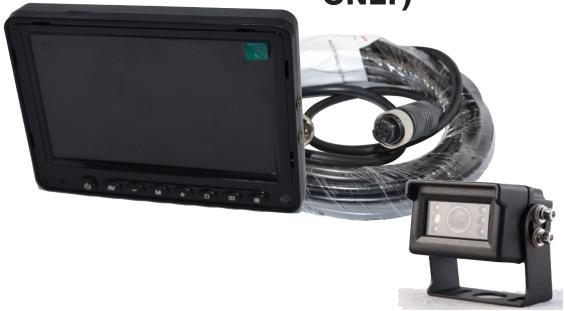

### **SVS105/10ES**

5" Slimline Monitor & 1 Cam kit (oem ONLY)

#### **Product Information**

5" Slimline Monitor dash mount with 2 camera inputs LCD screen - Kit comes with 1 x Square Camera with 120 degree viewing angle and 1 x 10m Cable. Kit is ready to install and comes with reverese line feature and trigger wires which automatically turn the monitor on when triggered. Camera is heavy duty and will take the harsh treatments of our Australian working environments. This kit is designed for the service vehicle market and is kitted to suit the bulk installs so its simple and functional with a wide voltage range to handle a variety of applications. Slimline dimensions: 132 (L) x 95 (W) x 25mm (T)

#### **Features**

- 5"LCD Monitor
- CCD Camera 700TVL
- 10m cable
- Auto on when triggered
- Dash mount
- 12-32V Monitor