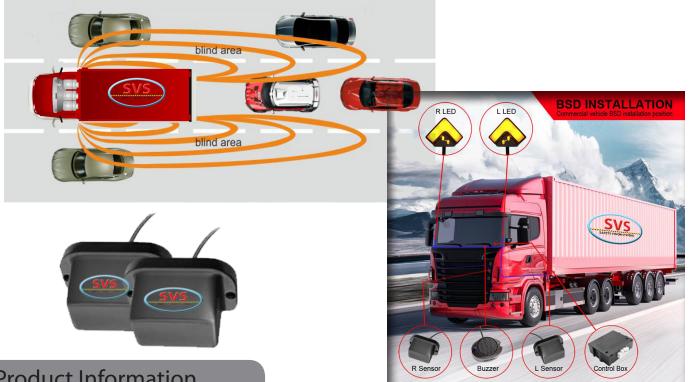

## SVS100VPS.BSD 24GHz Millimeter-Wave radar Blind Spot Detection - Lane change assistance

Safety Through Vision

**Product Information** 

Utilising the latest Millimeter-Wave radar detection system gives an All Weather system to detect objects within the detection zone and alerts the driver. Illuminating the LED Display and/or Audible alarm - alarm can be set to activate on turn signal for better operator alerts. Sensors ONLY detect moving object so once the vehicle is stopped it does not continue alarming. Ideal for commercial vehicle appications due to the all weather nature of the sensors and no need to place multiple sensors along the side of the vehicle - each sensor having a detection area of up to 15m long and 3m wide. Optional GPS also allows for speed restrictions... the system will not alarm until pre set speeds are reached - 5, 10, 15 or 20km/h.r.

| Features                                                                                                                                   | Specifications                                                                                         |                                                                                                                |
|--------------------------------------------------------------------------------------------------------------------------------------------|--------------------------------------------------------------------------------------------------------|----------------------------------------------------------------------------------------------------------------|
| <ul> <li>MultiVolt 9-36vDC</li> <li>Visual/Audio Output</li> <li>IP67 Sensor</li> <li>Optional GPS module</li> <li>2 sensor Kit</li> </ul> | Sensor type<br>Range<br>Sensor Ingress Rating<br>Voltage<br>Viewing Angle<br>Output<br>Operating Temp. | Microwave 24GHz Millimeter-Wave<br>0.3 - 15m<br>IP67<br>9-36vDC<br>52deg<br>LED and alarm<br>-20degC - +70degC |
| • 0.3m - 15m long detection area                                                                                                           | Dimmensions                                                                                            | 95 x 60 x 70mm                                                                                                 |
| • 0.3m - 3m wide detection area                                                                                                            |                                                                                                        | annly, visit sycaustralia com for full warranty condition                                                      |