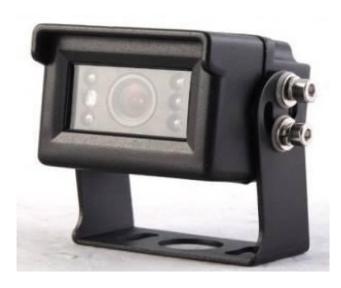

# SVS100SCMX Square Camera 700TVL

#### **Product Information**

The SVS100WSCM is the new updated Mini Square Camera in our range - with 700TVL and 1/4 Sharp Image sensor this camera produces a great image quality. With Mirror/Normal function and in our small mini range - this camera is functional and diverse allowing it to fit into most applications. With IP69K meaning the camera will handle the harshest nviroments without issue and 5IR LED's make it a real workhorse ofour range. The housing is made from durable aluminium ensuring duarability in line with SVS quality. With our solid construction this is ideal for fitment on most applications.