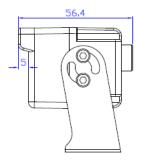

### **Specifications**

| Ingress Rating      | IP69K                                |
|---------------------|--------------------------------------|
| Image               | 700TVL                               |
| TV System           | PAL                                  |
| Voltage             | 12VDC                                |
| Interface           | Analog                               |
| Working Temperature | -20°C ~ +70°C                        |
| Camera Image        | 1/3 NVP Sharp - 120deg Viewing Angle |
| IR LED              | 5 piece 10m                          |