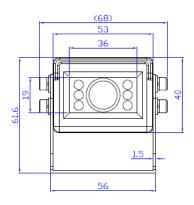

### **Specifications**

| Ingress Rating      | IP69K                                |
|---------------------|--------------------------------------|
| Image               | 700TVL                               |
| TV System           | PAL                                  |
| Voltage             | 12VDC                                |
| Interface           | Analog                               |
| Working Temperature | -20°C ~ +70°C                        |
| Camera Image        | 1/3 NVP Sharp - 120deg Viewing Angle |
| IR LED              | 5 piece 10m                          |